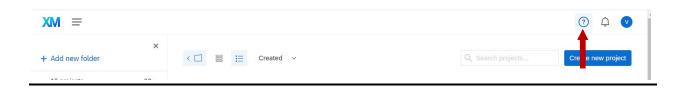

## **IV. UPGRADING YOUR ACCOUNT**

1). Login to your Qualtrics homepage. Click on the icon with the letter in the upper right-hand corner of the screen to access the dropdown menu.

|                       |        |           |          | (?)                                                                |
|-----------------------|--------|-----------|----------|--------------------------------------------------------------------|
| □ 🗄 🗄 Last modified ∨ |        |           | Q Sear   | institutionalrsch@springfieldcollege.edu<br>Springfield College:UW |
|                       |        |           |          | Account Settings                                                   |
| More than 30 days ago |        |           |          | Refresh Account                                                    |
| Survey                |        |           |          | Logout                                                             |
| Sample Survey         | New    | 1         | 1        | 1<br>minute                                                        |
| Modified Apr 21, 2021 | Status | Questions | Language |                                                                    |