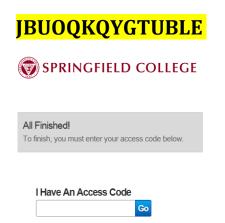

4). Enter this access code to activate your *trial* account:

5). You will then see a screen to verify your email address. Check your email and you should find a link within the email from Qualtrics. Click on this embedded link to activate your account. Then you will be prompted to login with your username and password and will need to accept the terms of service.