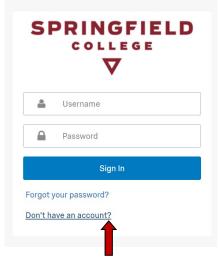

### I. CREATING A TRIAL ACCOUNT

1). Access the Qualtrics login page at:

https://springfieldcollege.co1.qualtrics.com

2). Click on the "Don't have an account?" link to create an account:

3). Enter your SC email address.